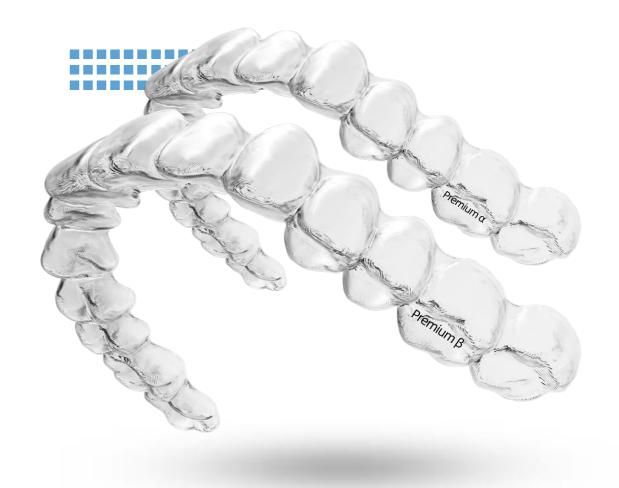

## VinciSmile® Premium

Newest IntelMove Technology (Tech  $\alpha$  + Tech  $\beta$ ) Advanced PremiumControl Material. Help speed up teeth movement, even more comfortable (compared to VinciSmile® Classic Version).

## VinciSmile® Premium

Newest IntelMove Technology (Tech  $\alpha$  + Tech  $\beta$ )

Advanced PremiumControl Material.