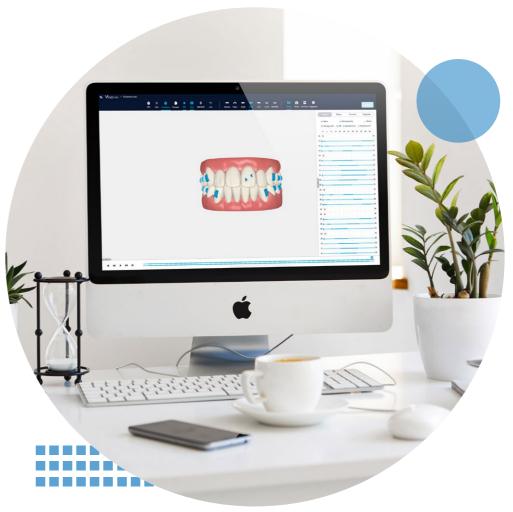

# **Intelligent Software**

DIGITAL DESIGNPROFESSIONAL
 Strictly conform to teeth and bone situation.

#### **ENSURE MORE ACCURATE TREATMENT PLANS.**

Accurate, reliabile and effective VinciSmile® 3D treatment plan.