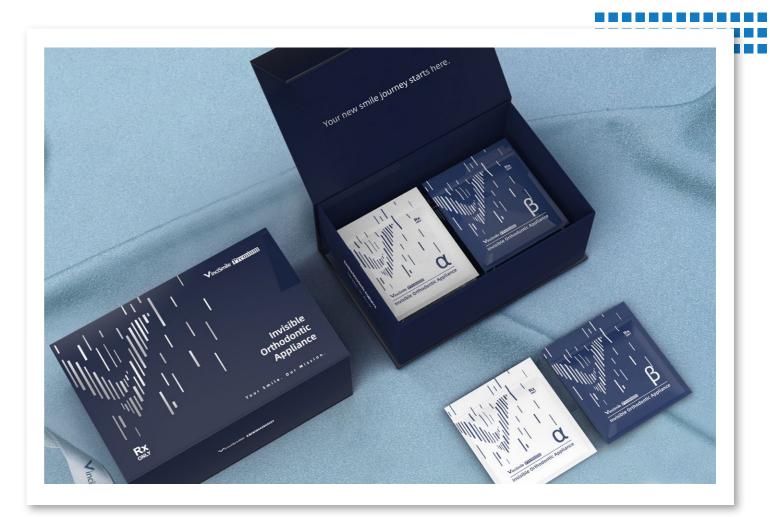

## VinciSmile® Premium

Newest IntelMove Technology (Tech  $\alpha$  + Tech  $\beta$ ) Advanced PremiumControl Material. Help speed up teeth movement, even more comfortable (compared to VinciSmile® Classic Version).

## VinciSmile® Premium

Newest IntelMove Technology (Tech  $\alpha$  + Tech  $\beta$ )

Advanced PremiumControl Material.