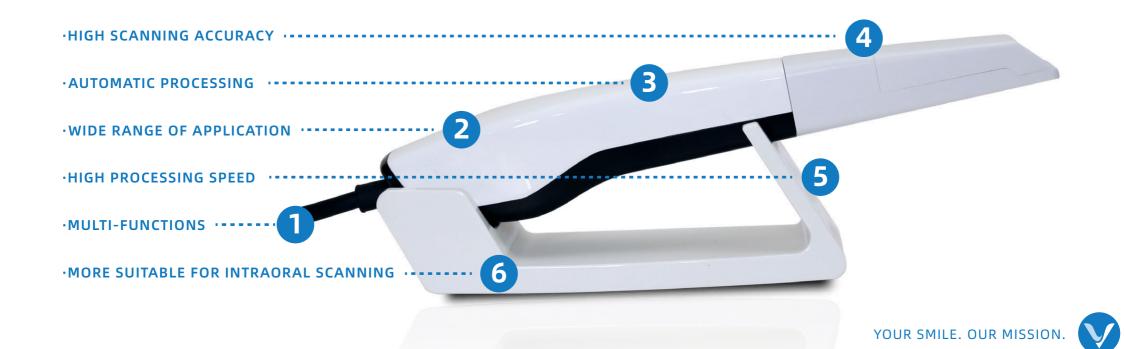

# **Support Device**

• I-VINCI INTRAORAL SCANNER

QUICK

**ACCURATE** 

**EASY** 