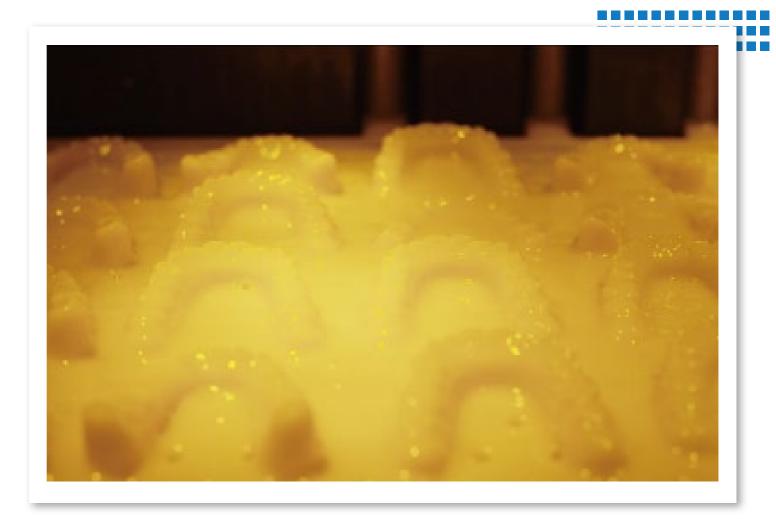

# **3D Printing**

STEREO LITHOGRAPHY APPARATUS

- RAPID PROTOTYPING
- HIGH-ACCURACY
- CAD CONTROL