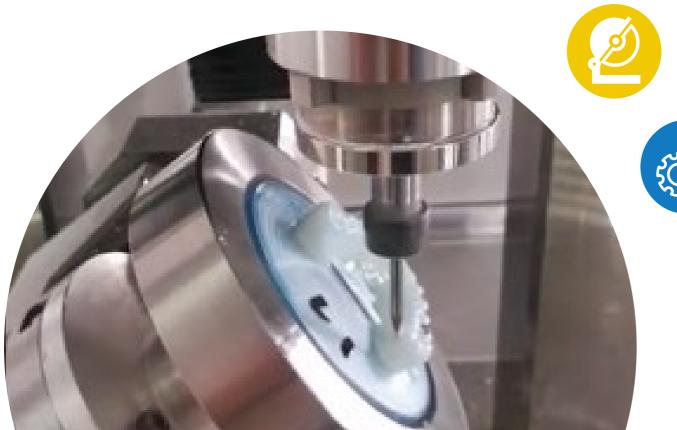

# **CNC Milling Machine**

**High milling accuracy** 

Optimal to the dentition

Less harm on periodontium